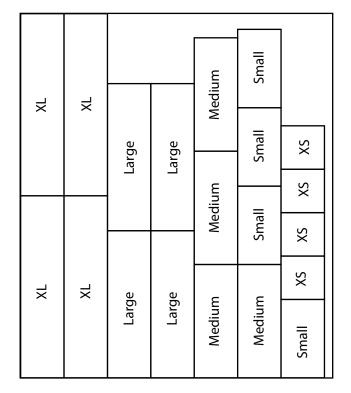

## FABRIC REQUIREMENTS:

- (1) fat quarter white
- (1) fat quarter red/seeds
- (1) fat quarter green/rind

From RED Fat Quarter, cut strips:

- (4) 10.5" X 2.5" (XL)
- (4) 8.5" X 2.5" (LARGE)
- (4) 6.5" X 2.5" (MEDIUM)
- (4) 4.5" X 2.5" (SMALL)
- (4) 2.5" X 2.5" (XS)

From WHITE Fat Quarter, cut strips:

- (4) 8.5" X 2.5" (LARGE)
- (4) 6.5" X 2.5" (MEDIUM)
- (4) 4.5" X 2.5" (SMALL)
- (4) 2.5" X 2.5" (XS)

From GREEN Fat Quarter, cut strips:

- (4) 10.5" X 2.5" (XL)
- (4) 12.5" X 2.5" (XXL)

LARGE white to XS red (make 4)
MEDIUM white to SMALL red (make 4)
SMALL white to MEDIUM red (make 4)
XS White to LARGE red (make 4)

Stitch rows together from top to bottom as shown in diagram, ending with XL RED n the bottom.