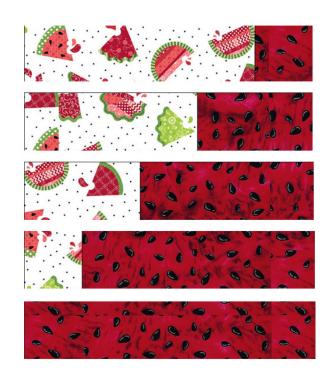

## FABRIC REQUIREMENTS:

- (1) fat quarter white
- (1) fat quarter red/seeds
- (1) fat quarter green/rind

From RED Fat Quarter, cut strips:

- (4) 10.5" X 2.5" (XL)
- (4) 8.5" X 2.5" (LARGE)
- (4) 6.5" X 2.5" (MEDIUM)
- (4) 4.5" X 2.5" (SMALL)
- (4) 2.5" X 2.5" (XS)

From WHITE Fat Quarter, cut strips:

- (4) 8.5" X 2.5" (LARGE)
- (4) 6.5" X 2.5" (MEDIUM)
- (4) 4.5" X 2.5" (SMALL)
- (4) 2.5" X 2.5" (XS)

From GREEN Fat Quarter, cut strips:

- (4) 10.5" X 2.5" (XL)
- (4) 12.5" X 2.5" (XXL)

LARGE white to XS red (make 4)
MEDIUM white to SMALL red (make 4)
SMALL white to MEDIUM red (make 4)
XS White to LARGE red (make 4)

Stitch rows together from top to bottom as shown in diagram, ending with XL RED n the bottom.