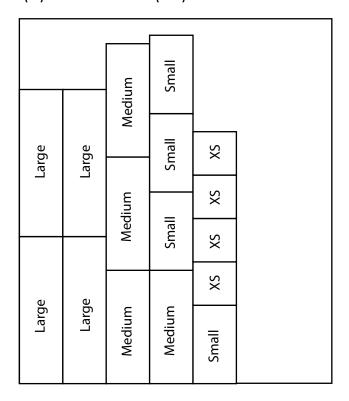

## FABRIC REQUIREMENTS:

- (1) fat quarter white
- (1) fat quarter red/seeds
- (1) fat quarter green/rind

From RED Fat Quarter, cut strips:

- (4) 10.5" X 2.5" (XL)
- (4) 8.5" X 2.5" (LARGE)
- (4) 6.5" X 2.5" (MEDIUM)
- (4) 4.5" X 2.5" (SMALL)
- (4) 2.5" X 2.5" (XS)

From WHITE Fat Quarter, cut strips:

- (4) 8.5" X 2.5" (LARGE)
- (4) 6.5" X 2.5" (MEDIUM)
- (4) 4.5" X 2.5" (SMALL)
- (4) 2.5" X 2.5" (XS)

From GREEN Fat Quarter, cut strips:

- (4) 10.5" X 2.5" (XL)
- (4) 12.5" X 2.5" (XXL)

LARGE white to XS red (make 4)
MEDIUM white to SMALL red (make 4)
SMALL white to MEDIUM red (make 4)
XS White to LARGE red (make 4)

Stitch rows together from top to bottom as shown in diagram, ending with XL RED n the bottom.