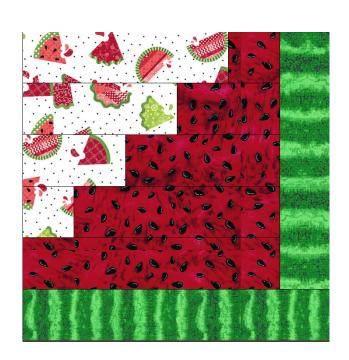

LARGE white to XS red (make 4)
MEDIUM white to SMALL red (make 4)
SMALL white to MEDIUM red (make 4)
XS White to LARGE red (make 4)

Stitch rows together from top to bottom as shown in diagram, ending with XL RED n the bottom.

Square up to 10.5" X 10.5".

Stitch GREEN XL to right side of block, then Stitch GREEN XXL to bottom of block.

See Diagram for placment: