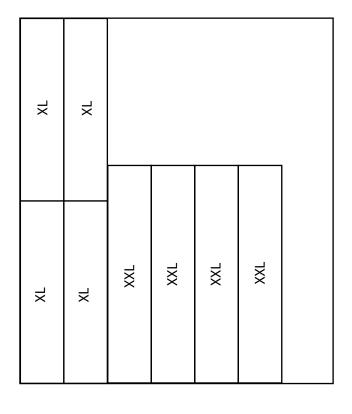

From WHITE Fat Quarter, cut strips:

- (4) 8.5" X 2.5" (LARGE)
- (4) 6.5" X 2.5" (MEDIUM)
- (4) 4.5" X 2.5" (SMALL)
- (4) 2.5" X 2.5" (XS)

From GREEN Fat Quarter, cut strips:

- (4) 10.5" X 2.5" (XL)
- (4) 12.5" X 2.5" (XXL)

Square up to 10.5" X 10.5".

Stitch GREEN XL to right side of block, then Stitch GREEN XXL to bottom of block.

See Diagram for placment: