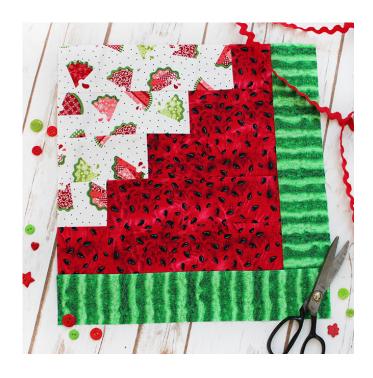

## Slice It Up Blocks

Makes (4) 12" Finished Blocks

YouTube Tutorial available!

Square up to 10.5" X 10.5".

Stitch GREEN XL to right side of block, then Stitch GREEN XXL to bottom of block.

See Diagram for placment: