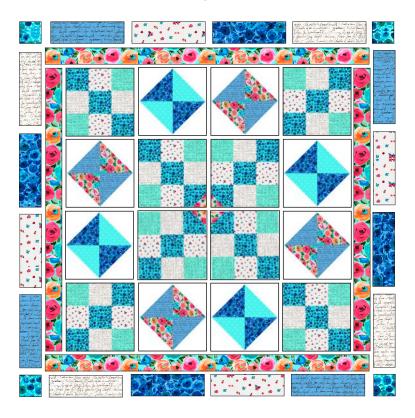

#### Fabric K:

Backing

Step 1: Use 2.5" x 2.5" squares: (16) A, (28) B, (16) C, and (16) D. If you are using the Easy Piecing Grids, check out our YouTube tutorial for specific instructions. If you are simply stitching your 9 patches together, we recommend **using a scant 1/4" seam**. Use color diagram on last page for exact placement (Fig. 7). Make 4 "LEFT" blocks (Fig. 1) and 4 "RIGHT" blocks (Fig. 2). Press & trim to 6.5" squares.

**Step 4:** Arrange HST blocks from step 3 to create 2 different dancing square blocks. Use colored diagram for placement (Fig. 7). Stitch top rows together, press seams toward right. Stitch bottom rows together, press seams toward left. Stitch middle seam, press either direction. Make 4 of each. (Fig. 6) Trim to 6.5" squares.

**Step 5:** Using Figure 7 (below), lay 9 patch & dancing square blocks in rows as shown. Stitch blocks in row 1 together, pressing seams toward left. Stitch remaining blocks together to form rows 2-4. Press row 2 seams toward right, row 3 seams toward left, and row 4 seams toward right. Stitch completed rows together from top to bottom. Press direction desired or press open.

**Step 6:** Stitch H- 24.5" sashing to sides. Press seams toward sashing. Stitch H- 27.5" sashing to top & bottom. Press seams toward sashing.

**Step 7:** Use C, D, E, F rectangles 2.5" x 7.5" & refer to Figure 7 for placement. Stitch top & bottom rows of brick border, including square cornerstones. Stitch right & left side brick border. Attach brick borders to sides. Press seams toward border. Attach brick borders to top & bottom. Press seams toward border.