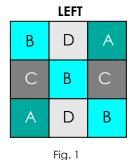

#### Fabric K:

Backing

Step 1: Use 2.5" x 2.5" squares: (16) A, (28) B, (16) C, and (16) D. If you are using the Easy Piecing Grids, check out our YouTube tutorial for specific instructions. If you are simply stitching your 9 patches together, we recommend **using a scant 1/4" seam**. Use color diagram on last page for exact placement (Fig. 7). Make 4 "LEFT" blocks (Fig. 1) and 4 "RIGHT" blocks (Fig. 2). Press & trim to 6.5" squares.