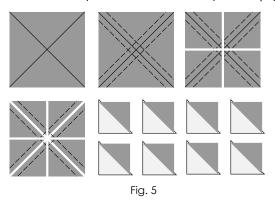

**Step 3:** Use 9" x 9" squares: E, F, G, H, I. Use FWFS MAKE 8 method to make 8 HST blocks with each of these pairs: I & E, I & F, I & G, and I & H. Place a white I square and printed square (E, F, G, H), RST. Draw lines corner to corner. Stitch 1/4" on either side of drawn lines. Cut into squares as shown. Now cut squares diagonally from corner to corner on drawn lines. Press seams toward prints. Trim to 3.5" squares. (Fig. 5)