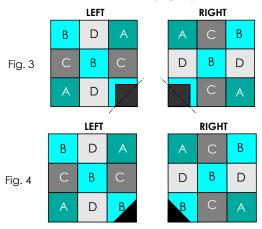

**RIGHT** В C В D D C В

Fig. 2

**Step 2:** Use (4) H- 1.5" x 1.5" squares to add dog ears to 2 (LEFT) and 2 (RIGHT) blocks from Step 1. Draw line corner to corner on wrong side of H squares. With right sides together, place H square on lower corners of 9 patch squares. Stitch on drawn line. (Fig. 3) Trim & press seam toward 9 patch block. (Fig. 4)