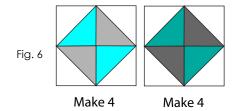

**Step 4:** Arrange HST blocks from step 3 to create 2 different dancing square blocks. Use colored diagram for placement (Fig. 7). Stitch top rows together, press seams toward right. Stitch bottom rows together, press seams toward left. Stitch middle seam, press either direction. Make 4 of each. (Fig. 6) Trim to 6.5" squares.