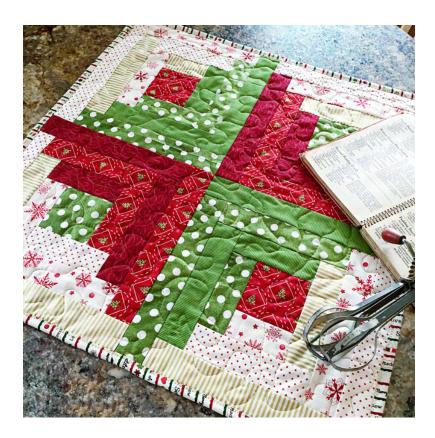

as preferred.

### **Fabrics Used:**

- 2 Red Fat Quarters
- 2 Green Fat Quarters
- 3 Neutral/Tan Fat Quarters
- 1/4 yard for binding



# Single Block Layout:

| А |   |   |   |   |   |   |
|---|---|---|---|---|---|---|
| С | В |   |   |   |   |   |
|   | D | Е |   |   |   |   |
|   |   | F | н | G | Е | В |
|   |   |   | F |   |   |   |
|   |   | D |   |   |   |   |
|   | С |   |   |   |   |   |

## **Cutting for 1 block:**

- 1-2" x 12.5" Strip (A)
- 2 2" x 9.5" Strips (B)
- 2 2" x 11" Strips (C)
- 2 2" x 8" Strips -(D)
- 2 2" x 6.5" strips (E)
- 2 2" x 5" strips (F)
- 1-2" x 3.5" strip (G)
- 1 3.5" x 3.5" Square (H)

1. Piece your log cabin blocks as pictured below. Make 2 green blocks with red centers and 2 red blocks with green centers.



# 2. Sew the blocks into a 2 X 2 layout: