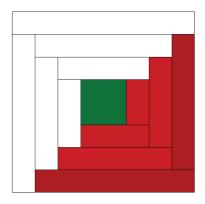

# Single Block Layout:

| А |   |   |   |   |   |   |
|---|---|---|---|---|---|---|
| С | В |   |   |   |   |   |
|   | D | Е |   |   |   |   |
|   |   | F | н | G | Е | В |
|   |   |   | F |   |   |   |
|   |   | D |   |   |   |   |
|   | С |   |   |   |   |   |

## **Cutting for 1 block:**

- 1-2" x 12.5" Strip (A)
- 2 2" x 9.5" Strips (B)
- 2 2" x 11" Strips (C)
- 2 2" x 8" Strips -(D)
- 2 2" x 6.5" strips (E)
- 2 2" x 5" strips (F)
- 1-2" x 3.5" strip (G)
- 1 3.5" x 3.5" Square (H)

1. Piece your log cabin blocks as pictured below. Make 2 green blocks with red centers and 2 red blocks with green centers.