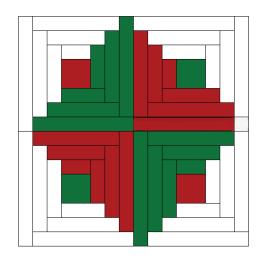

1. Piece your log cabin blocks as pictured below. Make 2 green blocks with red centers and 2 red blocks with green centers.

# 2. Sew the blocks into a 2 X 2 layout: