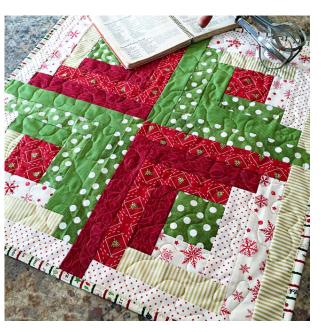

Designed by Lindsey Weight exclusively for FWFS

Finished size: 24.5" X 24.5"

### **General Instructions:**

All seams are 1/4" unless otherwise noted. RST= right sides together. Press seams as preferred.

### **Fabrics Used:**

- 2 Red Fat Quarters
- 2 Green Fat Quarters
- 3 Neutral/Tan Fat Quarters
- 1/4 yard for binding



# Single Block Layout:

| А |   |   |   |   |   |   |
|---|---|---|---|---|---|---|
| С | В |   |   |   |   |   |
|   | D | Е |   |   |   |   |
|   |   | F | н | G | Е | В |
|   |   |   | F |   |   |   |
|   |   | D |   |   |   |   |
|   | С |   |   |   |   |   |

## **Cutting for 1 block:**

- 1-2" x 12.5" Strip (A)
- 2 2" x 9.5" Strips (B)
- 2 2" x 11" Strips (C)
- 2 2" x 8" Strips -(D)
- 2 2" x 6.5" strips (E)
- 2 2" x 5" strips (F)
- 1-2" x 3.5" strip (G)
- 1 3.5" x 3.5" Square (H)

1. Piece your log cabin blocks as pictured below. Make 2 green blocks with red centers and 2 red blocks with green centers.



# 2. Sew the blocks into a 2 X 2 layout: